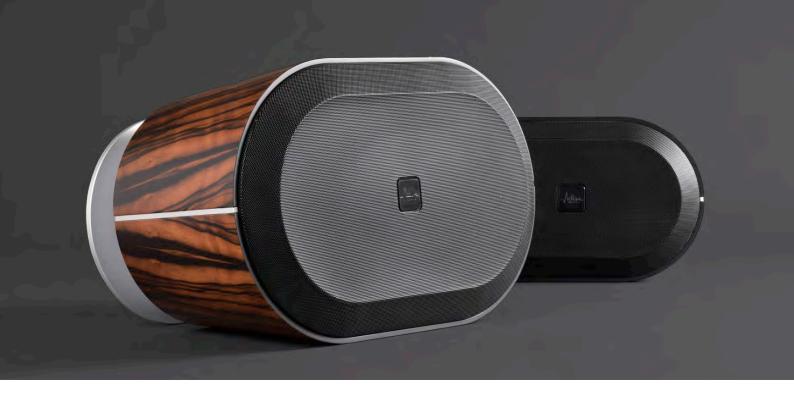

Thanks to its sleek design, Vendôme will blend seamlessly into any premium or high-end store, restaurant, lounge bar, music bar and hotel. Vendôme will also thrill music lovers with its acoustic qualities, including speed, transparency and natural reproduction.

Vendôme takes the best of what the professional audio and high fidelity sectors have to offer.

The loudspeakers in the Vendôme range deliver the same reliability as pro audio products and are capable of operating at high output levels without any deterioration in quality.

Furthermore, they can be installed in any venue with their stylish and customisable design, whether blending into the scenery or specifically used as a decorative feature. Ultimately with the Vendôme range, loudspeakers no longer need to be hidden away out of sight.