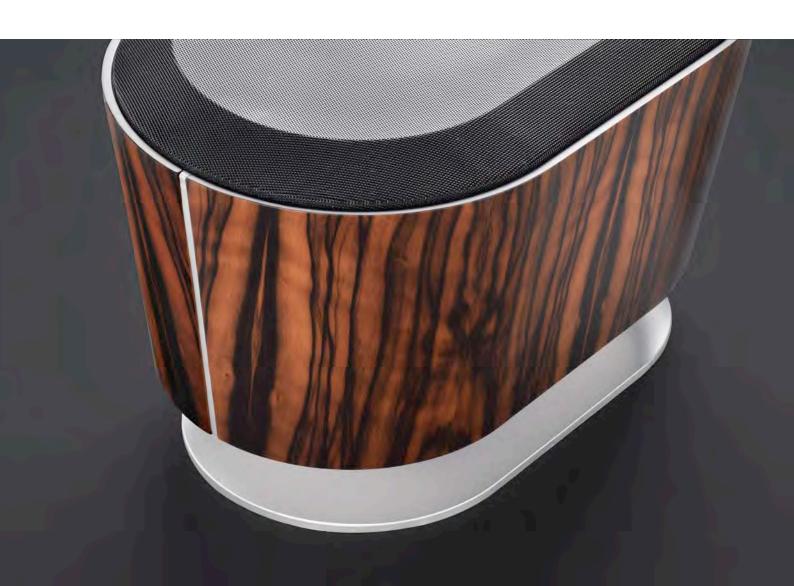

You can now choose from a finish incorporating your brand or fulfilling your color specifications, a precious wood veneer, an epoxyglazed carbon fiber... the only limit is your imagination. The Active Audio Custom Shop is the place for turning your dreams into reality.

The Vendôme Eight was thus born: a loudspeaker combining the qualities of a professional loudspeaker containing an 8" woofer with a design that cus-

tomers would want to keep in full view.

Say goodbye to angles and unrefined paintwork. Cutting an all-curve figure, Vendôme Eight uses noble materials and comes in a range of high-end finishes.