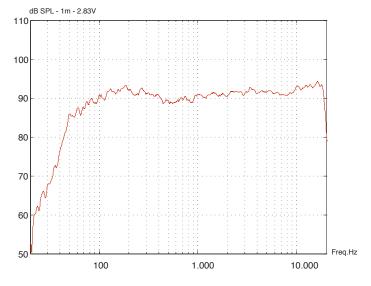

### **Technical specifications**

| Dimensions Weight Loudspeaker materials Standard finishes | 47 x 30 x 23cm<br>8.0kg<br>Multi-ply wood<br>Deep Black, Pure White<br>and Natural | Nominal impedance<br>Maximum power<br>Input connector | 8 Ohms<br>250W<br>Euro-block chainable |
|-----------------------------------------------------------|------------------------------------------------------------------------------------|-------------------------------------------------------|----------------------------------------|
|                                                           |                                                                                    | 100V OPTION DATA:                                     |                                        |
| Sensitivity                                               | 91.5dB / 1W / 1m                                                                   | Transformer type                                      | Toroidal.                              |
| Max SPL at 1 m                                            | 113dB                                                                              | Single tap                                            | 100W                                   |
| Frequency response                                        | 47Hz - 20kHz                                                                       | Max SPL at 1m                                         | 109dB                                  |
| at -10 dB                                                 |                                                                                    | Frequency response                                    | 47Hz - 20kHz                           |
| Directivity                                               | 1kHz: 130 / 120°                                                                   | Weight including                                      | 9.33kg                                 |
|                                                           | 4kHz: 80 / 80°                                                                     | 100V option                                           |                                        |
| Drivers                                                   | 8" woofer + 1"                                                                     |                                                       |                                        |
|                                                           | compression                                                                        |                                                       |                                        |