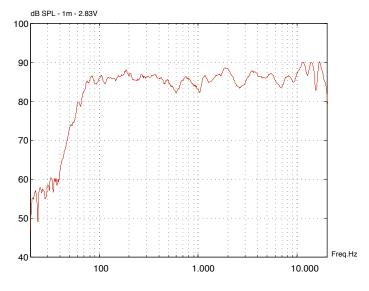

### **Technical specifications**

| Dimensions Weight Loudspeaker materials Standard finishes | 47 x 30 x 23cm<br>8.0kg<br>Multi-ply wood<br>Deep Black, Pure White<br>and Natural | Nominal impedance<br>Maximum power<br>Input connector | 8 Ohms<br>250W<br>Euro-block chainable |
|-----------------------------------------------------------|------------------------------------------------------------------------------------|-------------------------------------------------------|----------------------------------------|
|                                                           |                                                                                    | 100V OPTION DATA:                                     |                                        |
| Sensitivity                                               | 91.5dB / 1W / 1m                                                                   | Transformer type                                      | Toroidal.                              |
| Max SPL at 1 m                                            | 113dB                                                                              | Single tap                                            | 100W                                   |
| Frequency response                                        | 47Hz - 20kHz                                                                       | Max SPL at 1m                                         | 109dB                                  |
| at -10 dB                                                 |                                                                                    | Frequency response                                    | 47Hz - 20kHz                           |
| Directivity                                               | 1kHz: 130 / 120°                                                                   | Weight including                                      | 9.33kg                                 |
|                                                           | 4kHz: 80 / 80°                                                                     | 100V option                                           |                                        |
| Drivers                                                   | 8" woofer + 1"                                                                     |                                                       |                                        |
|                                                           | compression                                                                        |                                                       |                                        |

### **Technical specifications**

| Dimensions<br>Weight<br>Loudspeaker materials<br>Standard finishes | 34 x 22 x 17cm<br>4.4kg<br>Multi-ply wood<br>Deep Black, Pure White<br>and Natural | Nominal impedance<br>Maximum power<br>Input connector | 8 Ohms<br>170W<br>Euro-block chainable |
|--------------------------------------------------------------------|------------------------------------------------------------------------------------|-------------------------------------------------------|----------------------------------------|
|                                                                    |                                                                                    | 100V OPTION DATA:                                     |                                        |
| Sensitivity                                                        | 87dB / 1W / 1m                                                                     | Transformer type                                      | Toroidal.                              |
| Max SPL at 1 m                                                     | 108dB                                                                              | Single tap                                            | 50W                                    |
| Frequency response                                                 | 60Hz - 20kHz                                                                       | Max SPL at 1m                                         | 104dB                                  |
| at -10 dB                                                          |                                                                                    | Frequency response                                    | 60Hz - 20kHz                           |
| Directivity                                                        | 1kHz: 190 / 190°                                                                   | Weight including                                      | 5.77kg                                 |
|                                                                    | 4kHz: 120 / 110°                                                                   | 100V option                                           |                                        |
| Drivers                                                            | 5" woofer + 1"                                                                     |                                                       |                                        |
|                                                                    | compression                                                                        |                                                       |                                        |