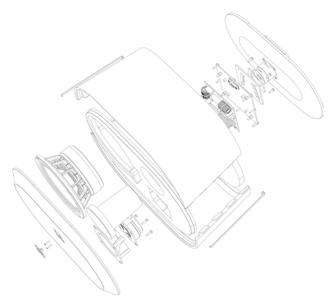

## AT THE HEART OF THE VENDÔME EIGHT

### **Technical specifications**

| Dimensions Weight Loudspeaker materials Standard finishes | 47 x 30 x 23cm<br>8.0kg<br>Multi-ply wood<br>Deep Black, Pure White<br>and Natural | Nominal impedance<br>Maximum power<br>Input connector | 8 Ohms<br>250W<br>Euro-block chainable |
|-----------------------------------------------------------|------------------------------------------------------------------------------------|-------------------------------------------------------|----------------------------------------|
|                                                           |                                                                                    | 100V OPTION DATA:                                     |                                        |
| Sensitivity                                               | 91.5dB / 1W / 1m                                                                   | Transformer type                                      | Toroidal.                              |
| Max SPL at 1 m                                            | 113dB                                                                              | Single tap                                            | 100W                                   |
| Frequency response                                        | 47Hz - 20kHz                                                                       | Max SPL at 1m                                         | 109dB                                  |
| at -10 dB                                                 |                                                                                    | Frequency response                                    | 47Hz - 20kHz                           |
| Directivity                                               | 1kHz: 130 / 120°                                                                   | Weight including                                      | 9.33kg                                 |
|                                                           | 4kHz: 80 / 80°                                                                     | 100V option                                           |                                        |
| Drivers                                                   | 8" woofer + 1"                                                                     |                                                       |                                        |
|                                                           | compression                                                                        |                                                       |                                        |