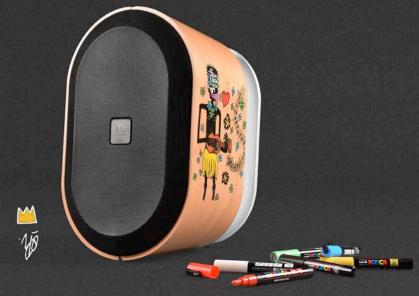

### ART SERIES

This series is an open invitation to let the imagination run wild.

Loudspeakers are provided with a coat of primer to serve as a blank canvas for all your ideas.

Supplied with a masking kit.