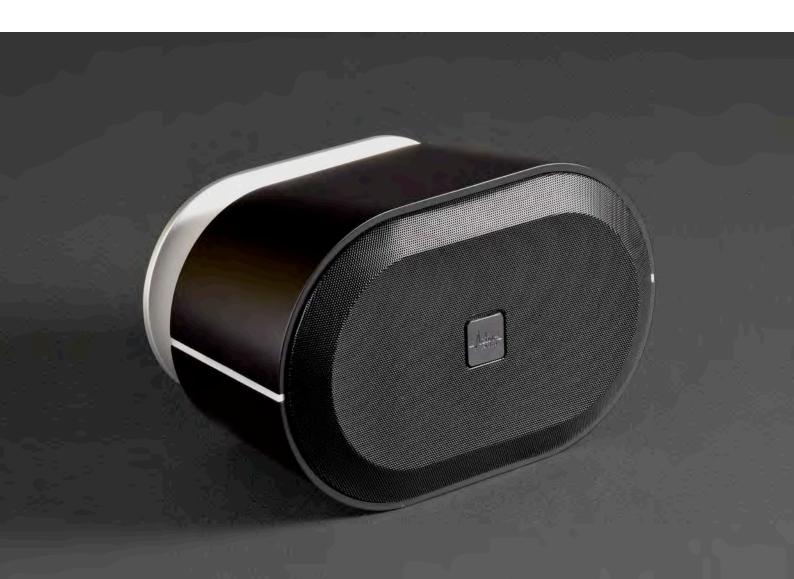

The Vendôme Eight was thus born: a loudspeaker combining the qualities of a professional loudspeaker containing an 8" woofer with a design that cus-

tomers would want to keep in full view.

Say goodbye to angles and unrefined paintwork. Cutting an all-curve figure, Vendôme Eight uses noble materials and comes in a range of high-end finishes.

With its extended bandwidth and high dynamic capacities, Vendôme Eight will be the perfect ally for venues that may sometimes require sound levels kept at a comfortable level.