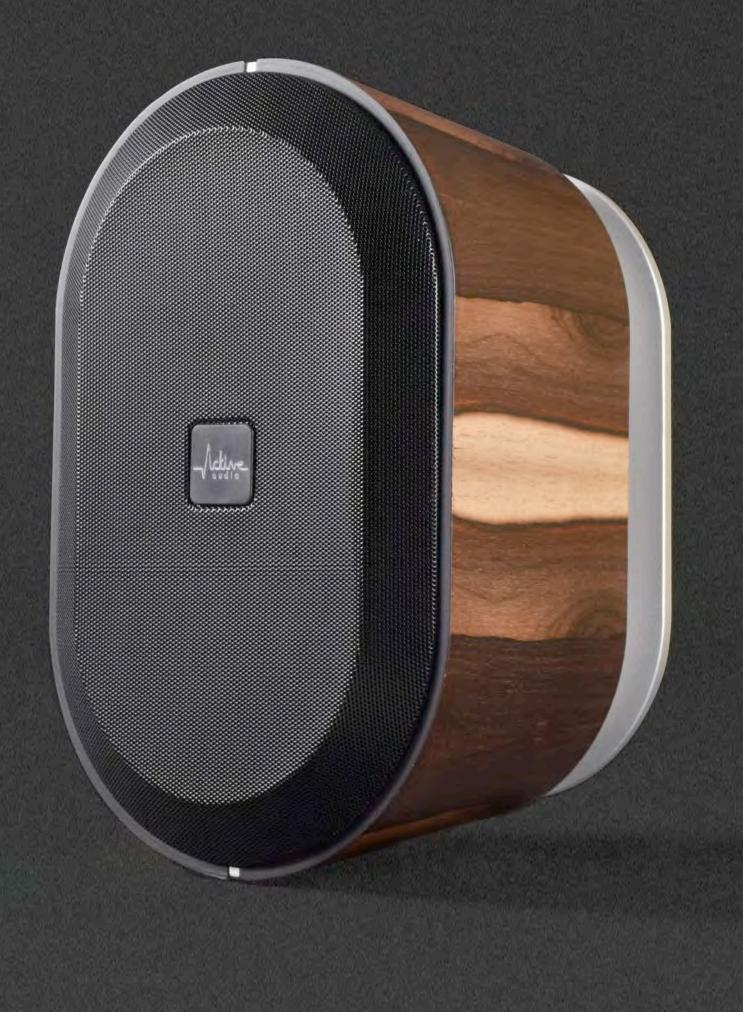

### MEET THE CUSTOM SHOP

The Active Audio Custom Shop has selected some of the best master cabinet-makers available in Britanny to work on the Vendôme range. Each Vendôme Custom Series speaker is a one-off piece and is entirely handcrafted in France according to your requirements.

You can now choose from a finish incorporating your brand or fulfilling your color specifications, a precious wood veneer, an epoxyglazed carbon fiber... the only limit is your imagination. The Active Audio Custom Shop is the place for turning your dreams into reality.