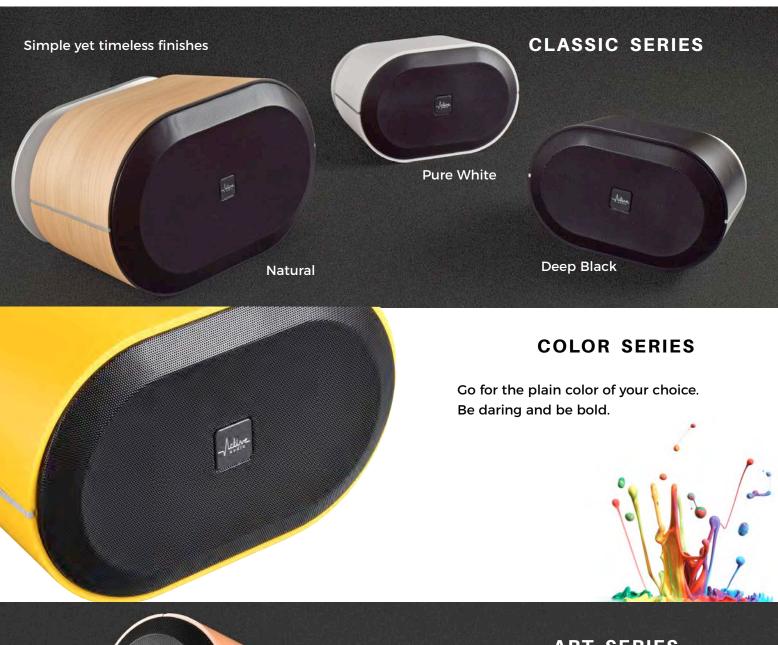

### WHATEVER YOU DESIRE

To bring a unique touch to your venues, Vendôme is available in four exclusive series :

#### CLASSIC SERIES COLOR SERIES ART SERIES CUSTOM SERIES

### ART SERIES

This series is an open invitation to let the imagination run wild.

Loudspeakers are provided with a coat of primer to serve as a blank canvas for all your ideas.

Supplied with a masking kit.