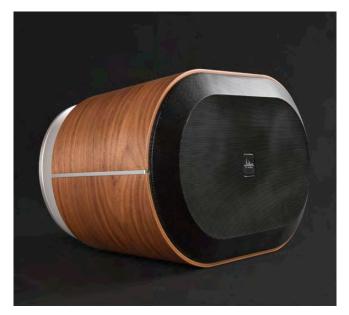

The Vendôme Eight was thus born: a loudspeaker combining the qualities of a professional loudspeaker containing an 8" woofer with a design that cus-

tomers would want to keep in full view.

Say goodbye to angles and unrefined paintwork. Cutting an all-curve figure, Vendôme Eight uses noble materials and comes in a range of high-end finishes.

With its extended bandwidth and high dynamic capacities, Vendôme Eight will be the perfect ally for venues that may sometimes require sound levels kept at a comfortable level.

## AT THE HEART OF THE VENDÔME EIGHT