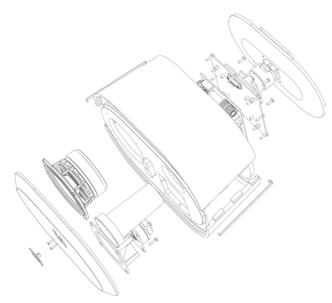

The Vendôme Eight was thus born: a loudspeaker combining the qualities of a professional loudspeaker containing an 8" woofer with a design that cus-

tomers would want to keep in full view.

Say goodbye to angles and unrefined paintwork. Cutting an all-curve figure, Vendôme Eight uses noble materials and comes in a range of high-end finishes.

## AT THE HEART OF THE VENDÔME EIGHT

## AT THE HEART OF THE VENDÔME FIVE