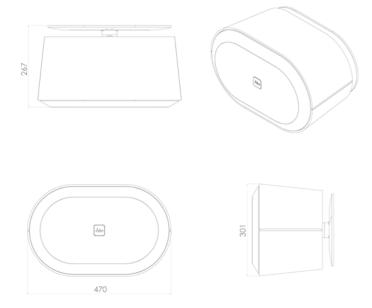

### **Technical specifications**

| Dimensions Weight Loudspeaker materials Standard finishes | 47 x 30 x 23cm<br>8.0kg<br>Multi-ply wood<br>Deep Black, Pure White<br>and Natural | Nominal impedance<br>Maximum power<br>Input connector | 8 Ohms<br>250W<br>Euro-block chainable |
|-----------------------------------------------------------|------------------------------------------------------------------------------------|-------------------------------------------------------|----------------------------------------|
|                                                           |                                                                                    | 100V OPTION DATA:                                     |                                        |
| Sensitivity                                               | 91.5dB / 1W / 1m                                                                   | Transformer type                                      | Toroidal.                              |
| Max SPL at 1 m                                            | 113dB                                                                              | Single tap                                            | 100W                                   |
| Frequency response                                        | 47Hz - 20kHz                                                                       | Max SPL at 1m                                         | 109dB                                  |
| at -10 dB                                                 |                                                                                    | Frequency response                                    | 47Hz - 20kHz                           |
| Directivity                                               | 1kHz: 130 / 120°                                                                   | Weight including                                      | 9.33kg                                 |
|                                                           | 4kHz: 80 / 80°                                                                     | 100V option                                           |                                        |
| Drivers                                                   | 8" woofer + 1"                                                                     |                                                       |                                        |
|                                                           | compression                                                                        |                                                       |                                        |